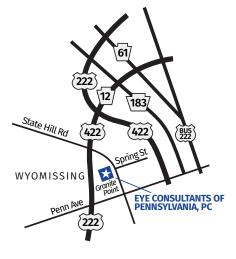

### **TO WYOMISSING:**

### From the North:

Take Rt 61 S or Rt 183 S to Rt 222 S towards Lancaster and then follow Rt 422 W towards Lebanon. Take the State Hill Rd exit. At the base of the ramp, bear right towards West Reading. At the second light, turn right onto Granite Point Dr.

### From the South:

Take Rt 222 N to the State Hill Rd exit. At the base of the ramp, turn left. At the first light, turn right onto Granite Point Dr.

## From the East:

Take Rt 422 W (take the bypass, not business) towards Lancaster/Lebanon. Take the State Hill Rd exit. At the base of the ramp, bear right towards West Reading. At the second light, turn right onto Granite Point Dr.

### From the West:

Take Rt 422 E through West Lawn. At the bypass, bear right following 422 E towards Reading-Allentown. Take the State Hill Rd exit. At the base of the ramp, turn left. At the first light, turn right onto Granite Point Dr.

### WYOMISSING

1 Granite Point Dr, Ste 100 Wyomissing, PA 19610 TEL 610-378-1344 FAX 610-378-9508