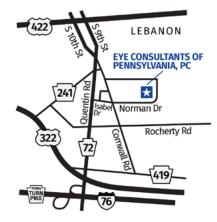

# **TO LEBANON:**

## From Route 422, East or West Bound:

Turn onto S 10th St towards Rocherty Rd. Continue straight onto Cornwall Rd. Turn left onto Norman Dr and travel for approximately 0.2 miles. Eye Consultants is located on the left at the curve.

# From the PA Turnpike (toll road), East or West Bound:

Take the Lebanon/Lancaster exit and turn left onto Rt 72 N towards Lebanon. Turn right onto Isabel Dr, then continue straight onto Norman Dr and travel for approximately 0.2 miles. Eye Consultants is located on the left at the curve.

### LEBANON 770 Norman Dr Lebanon, PA 17042 TEL 717-272-2161 FAX 717-270-0301