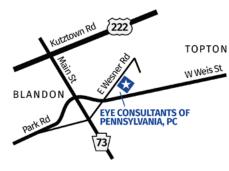

# **TO BLANDON:**

# From Route 222:

Take Rt 222 to the intersection at Rt 73 in Maidencreek and head E on Rt 73 to the Park Rd intersection in Blandon. Turn left onto Park Rd and travel for approximately 0.5 miles. Turn left onto E Wesner Rd and turn right into Eye Consultants' parking lot.

# From Route 73:

Take Rt 73 to the intersection at Park Rd in Blandon. Turn left from the West, or right from the East, onto Park Rd and travel for approximately 0.5 miles. Turn left onto E Wesner Rd and turn right into Eye Consultants' parking lot.

# From Topton:

Head S on W Weis St toward Fleetwood. Continue straight on this road until you reach Blandon. You will pass through Bowers, Lyons and Fleetwood. (Note: W Weis St becomes State St, then Main St, then Fleetwood Rd, then Fleetwood-Lyons Rd, then E Main St in Fleetwood, then Park Rd in Blandon.) Continue on Park Rd for approximately 2.8 miles. Turn right onto E Wesner Rd (after the shopping plaza) in Blandon and turn right into Eye Consultants' parking lot.