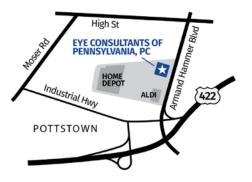

## **TO POTTSTOWN:**

# From High Street, East or West Bound:

Turn onto Armand Hammer Blvd and proceed to the Home Depot shopping plaza on the right. Eye Consultants is located on the right when entering the shopping plaza.

## From Route 422 East or West Bound:

Take the Armand Hammer Blvd exit and turn left onto Armand Hammer Blvd, towards High St Proceed to the Home Depot shopping plaza on the left. Eye Consultants is located on the right when entering the shopping plaza.

#### POTTSVILLE 1494 Route

1494 Route 61 Hwy S, Ste 100 Pottsville, PA 17901 TEL 570-621-5690 FAX 570-622-9285 POTTSTOWN 293 Armand Hammer Blvd Pottstown, PA 19464 TEL 610-327-8528 FAX 610-327-4155