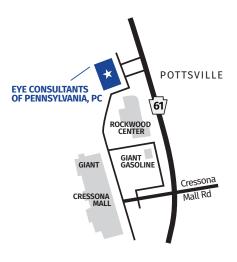

## TO POTTSVILLE:

### From the North:

Take Rt 61 S from Pottsville, make the first right into our parking lot directly off the highway. The turn off is before you reach our Eye Consultants of Pennsylvania sign, and before the Rockwood Center or Cressona Mall.

### From the South:

Take Rt 61 N toward Pottsville. At the Cressona Mall main entrance traffic light, turn left and come down the ramp. At the end of the ramp, immediately turn right and drive past Giant's gas station and continue to follow until you approach the end of the parking lot. Turn left to go up to the stop sign and then turn right at the stop sign onto the road that connects the Mall to our property, going past the back of the Rockwood Center. As you enter our property, turn to the right to find patient parking.

#### POTTSVILLE 1494 Route

1494 Route 61 Hwy S, Ste 100 Pottsville, PA 17901 TEL 570-621-5690 FAX 570-622-9285 POTTSTOWN 293 Armand Hammer Blvd Pottstown, PA 19464 TEL 610-327-8528 FAX 610-327-4155